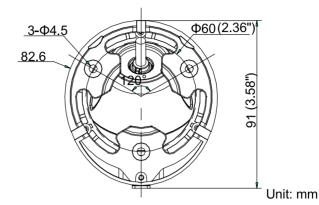

#### **Dimensions**

# Specifications

| Camera               |                                                                                                            |
|----------------------|------------------------------------------------------------------------------------------------------------|
| Image Sensor         | 3MP CMOS Image Sensor                                                                                      |
| Effective Pixels     | 2052(H)*1536(V)                                                                                            |
| Min. illumination    | 0.01 Lux @ (F1.2,AGC ON),0 Lux with IR                                                                     |
| Shutter Time         | 1/25(1/30)s to 1/50,000s                                                                                   |
| Lens                 | 2.8mm                                                                                                      |
|                      | Angle of View: 80°                                                                                         |
| Lens Mount           | M12                                                                                                        |
| Day & Night          | ICR                                                                                                        |
| Angle Adjustment     | Pan: 0° - 360°, Tilt:0° - 75°, Rotate: 0° - 360°                                                           |
| Synchronization      | Internal Synchronization                                                                                   |
| Video Frame Rate     | 1920×1536@18fps                                                                                            |
| HD Video Output      | 1 Analog HD output                                                                                         |
| S/N Ratio            | >62dB                                                                                                      |
| Menu                 |                                                                                                            |
| AGC                  | Support                                                                                                    |
| D/N Mode             | Color/BW/SMART                                                                                             |
| White Balance        | ATW/ MWB                                                                                                   |
| BLC                  | Support                                                                                                    |
| Functions            | Digital noise reduction, Mirror, SMART IR                                                                  |
| General              |                                                                                                            |
| Operating Conditions | -40 $^{\circ}$ – 60 $^{\circ}$ ( -40 $^{\circ}$ – 140 $^{\circ}$ ) , Humidity 90% or less (non-condensing) |
| Power Supply         | 12 VDC $\pm$ 15%                                                                                           |
| Power Consumption    | Max. 5W                                                                                                    |
| Protection Level     | IP66                                                                                                       |
| IR Range             | 10 to 20m                                                                                                  |
| Communication        | Up the coax, Protocol: HIKVISION-C (TVI output)                                                            |
| Dimensions           | 91mm×82.6mm×68.3mm (3.58"×3.25"×2.69")                                                                     |
| Weight               | Approx. 350g (0.77lb)                                                                                      |