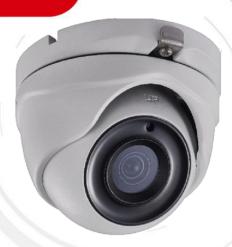

# **3MP EXIR Turret Camera**

## **Key Features**

- 3 Megapixel high-performance CMOS
- Analog HD output, up to 3MP resolution
- True Day/Night
- OSD menu, DNR, Smart IR
- EXIR technology, up to 20m IR distance
- IP66 weatherproof
- Up the Coax(HIKVISION-C)