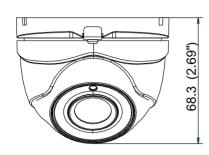

#### **Dimensions**

# Specifications

| Camera               |                                                                                                            |
|----------------------|------------------------------------------------------------------------------------------------------------|
| Image Sensor         | 3MP CMOS Image Sensor                                                                                      |
| Effective Pixels     | 2052(H)*1536(V)                                                                                            |
| Min. illumination    | 0.01 Lux @ (F1.2,AGC ON),0 Lux with IR                                                                     |
| Shutter Time         | 1/25(1/30)s to 1/50,000s                                                                                   |
| Lens                 | 2.8mm                                                                                                      |
|                      | Angle of View: 80°                                                                                         |
| Lens Mount           | M12                                                                                                        |
| Day & Night          | ICR                                                                                                        |
| Angle Adjustment     | Pan: 0° - 360°, Tilt:0° - 75°, Rotate: 0° - 360°                                                           |
| Synchronization      | Internal Synchronization                                                                                   |
| Video Frame Rate     | 1920×1536@18fps                                                                                            |
| HD Video Output      | 1 Analog HD output                                                                                         |
| S/N Ratio            | >62dB                                                                                                      |
| Menu                 |                                                                                                            |
| AGC                  | Support                                                                                                    |
| D/N Mode             | Color/BW/SMART                                                                                             |
| White Balance        | ATW/ MWB                                                                                                   |
| BLC                  | Support                                                                                                    |
| Functions            | Digital noise reduction, Mirror, SMART IR                                                                  |
| General              |                                                                                                            |
| Operating Conditions | -40 $^{\circ}$ – 60 $^{\circ}$ ( -40 $^{\circ}$ – 140 $^{\circ}$ ) , Humidity 90% or less (non-condensing) |
| Power Supply         | 12 VDC $\pm$ 15%                                                                                           |
| Power Consumption    | Max. 5W                                                                                                    |
| Protection Level     | IP66                                                                                                       |
| IR Range             | 10 to 20m                                                                                                  |
| Communication        | Up the coax, Protocol: HIKVISION-C (TVI output)                                                            |
| Dimensions           | 91mm×82.6mm×68.3mm (3.58"×3.25"×2.69")                                                                     |
| Weight               | Approx. 350g (0.77lb)                                                                                      |